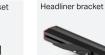

## FUSION® 40" Lightstick

| PART #         | WLF-4024               |
|----------------|------------------------|
| DIMENSIONS     | 37.46" x 2.25" x 1.25" |
| VOLTAGE        | 10-18VDC               |
| CURRENT DRAW   | 6 Amps @ 13V           |
| FLASH PATTERNS | Steady On              |
| OPTICS         | 40° Light Spread       |
| LED COLORS     |                        |
| LED COUNT      | 48 LEDs                |
| CABLE LENGTH   | 8ft                    |
|                |                        |

## MOUNTING:













Window bracket

## CERTIFICATIONS:



## DESCRIPTION:

The Feniex Fusion Work Lights provide powerful and reliable illumination in four sizes: 20", 30", 40", and 50". Built for durability and versatility, these lights are ideal for any worksite or emergency scene, offering a Steady On mode for continuous illumination and unmatched brightness for maximum visibility. Whether you need a compact solution or a larger, more expansive lighting option, the Fusion Work Lights deliver superior performance in every size.

- Available in 4 different sizes.
- Steady On lighting
- Encased in rugged, aluminum extrusion
- Universal Mount for all Vehicle Makes & Models





Anti-yellowing & anticracking clear-coated polycarbonate lens