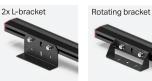

## FUSION® 40" Lightstick

| PART #         | WLF-4024               |
|----------------|------------------------|
| DIMENSIONS     | 37.46" x 2.25" x 1.25" |
| VOLTAGE        | 10-18VDC               |
| CURRENT DRAW   | 6 Amps @ 13V           |
| FLASH PATTERNS | Steady On              |
| OPTICS         | 40° Light Spread       |
| LED COLORS     |                        |
| LED COUNT      | 48 LEDs                |
| CABLE LENGTH   | 8ft                    |
|                |                        |

## MOUNTING:













Window bracket

## CERTIFICATIONS:



## DESCRIPTION:

The Feniex Fusion Work Lights provide powerful and reliable illumination in four sizes: 20", 30", 40", and 50". Built for durability and versatility, these lights are ideal for any worksite or emergency scene, offering a Steady On mode for continuous illumination and unmatched brightness for maximum visibility. Whether you need a compact solution or a larger, more expansive lighting option, the Fusion Work Lights deliver superior performance in every size.

- Available in 4 different sizes.
- Steady On lighting
- Encased in rugged, aluminum extrusion
- Universal Mount for all Vehicle Makes & Models





Anti-yellowing & anticracking clear-coated polycarbonate lens