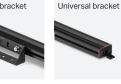

## FUSION® 40" Lightstick

| PART #         | WLF-4024               |
|----------------|------------------------|
| DIMENSIONS     | 37.46" x 2.25" x 1.25" |
| VOLTAGE        | 10-18VDC               |
| CURRENT DRAW   | 6 Amps @ 13V           |
| FLASH PATTERNS | Steady On              |
| OPTICS         | 40° Light Spread       |
| LED COLORS     |                        |
| LED COUNT      | 48 LEDs                |
| CABLE LENGTH   | 8ft                    |
|                |                        |

## MOUNTING:













Window bracket

## CERTIFICATIONS:



## DESCRIPTION:

The Feniex Fusion Work Lights provide powerful and reliable illumination in four sizes: 20", 30", 40", and 50". Built for durability and versatility, these lights are ideal for any worksite or emergency scene, offering a Steady On mode for continuous illumination and unmatched brightness for maximum visibility. Whether you need a compact solution or a larger, more expansive lighting option, the Fusion Work Lights deliver superior performance in every size.

- Available in 4 different sizes.
- Steady On lighting
- Encased in rugged, aluminum extrusion
- Universal Mount for all Vehicle Makes & Models





Anti-yellowing & anticracking clear-coated polycarbonate lens