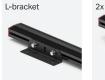

## FUSION® 40" Lightstick

| PART #         | WLF-4024               |
|----------------|------------------------|
| DIMENSIONS     | 37.46" x 2.25" x 1.25" |
| VOLTAGE        | 10-18VDC               |
| CURRENT DRAW   | 6 Amps @ 13V           |
| FLASH PATTERNS | Steady On              |
| OPTICS         | 40° Light Spread       |
| LED COLORS     |                        |
| LED COUNT      | 48 LEDs                |
| CABLE LENGTH   | 8ft                    |
|                |                        |

## MOUNTING:













Window bracket

## CERTIFICATIONS:



## DESCRIPTION:

The Feniex Fusion Work Lights provide powerful and reliable illumination in four sizes: 20", 30", 40", and 50". Built for durability and versatility, these lights are ideal for any worksite or emergency scene, offering a Steady On mode for continuous illumination and unmatched brightness for maximum visibility. Whether you need a compact solution or a larger, more expansive lighting option, the Fusion Work Lights deliver superior performance in every size.

- Available in 4 different sizes.
- Steady On lighting
- Encased in rugged, aluminum extrusion
- Universal Mount for all Vehicle Makes & Models





Anti-yellowing & anticracking clear-coated polycarbonate lens